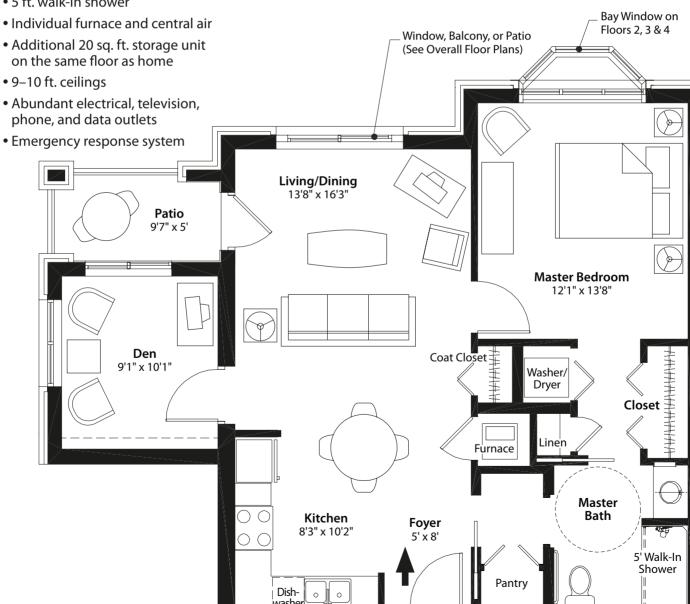

# A Wing - 1 Bedroom, Den, & Patio

828 sq. ft.

### One Bedroom/Den/Patio Includes:

- Full kitchen with all appliances provided and maintained
- Washer and dryer (full-size)
- 5 ft. walk-in shower