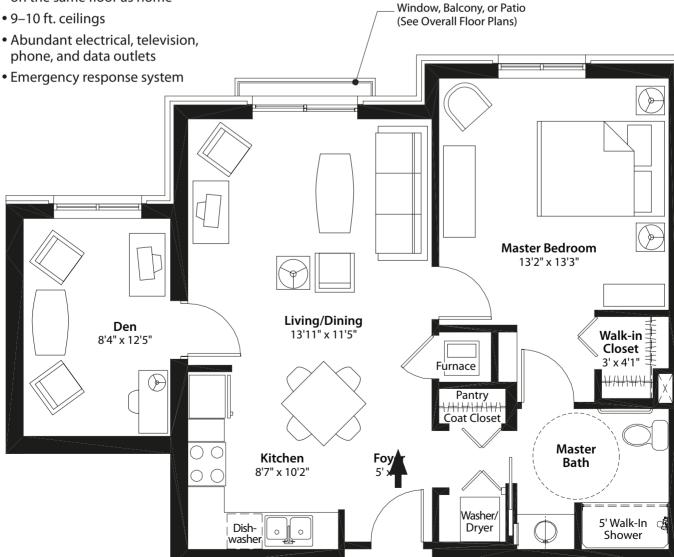

# A Wing - 1 Bedroom & Den 861 sq. ft.

### One Bedroom + Den Includes:

- Full kitchen with all appliances provided and maintained
- Washer and dryer (full-size)
- 5 ft. walk-in shower
- Individual furnace and central air
- 9-10 ft. ceilings
- Abundant electrical, television, phone, and data outlets
- Emergency response system