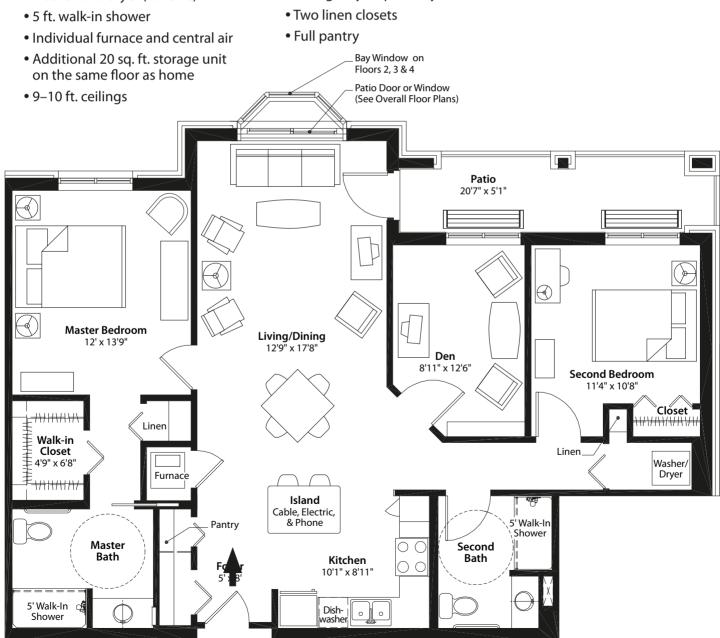

# A Wing - 2 Bedroom & Den

1,225 sq. ft.

### Two Bedroom + Den Includes:

- Full kitchen with all appliances provided and maintained
- Washer and dryer (full-size)
- Abundant electrical, television, phone, and data outlets
- Emergency response system