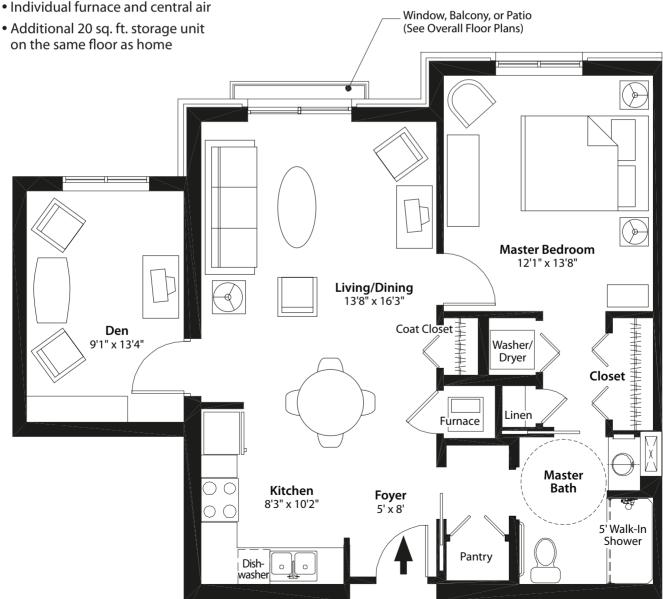

# A Wing - 1 Bedroom & Den 861 sq. ft.

### One Bedroom + Den Includes:

- Full kitchen with all appliances provided and maintained
- Washer and dryer (full-size)
- 5 ft. walk-in shower
- Individual furnace and central air
- 9-10 ft. ceilings
- Abundant electrical, television, phone, and data outlets
- Emergency response system