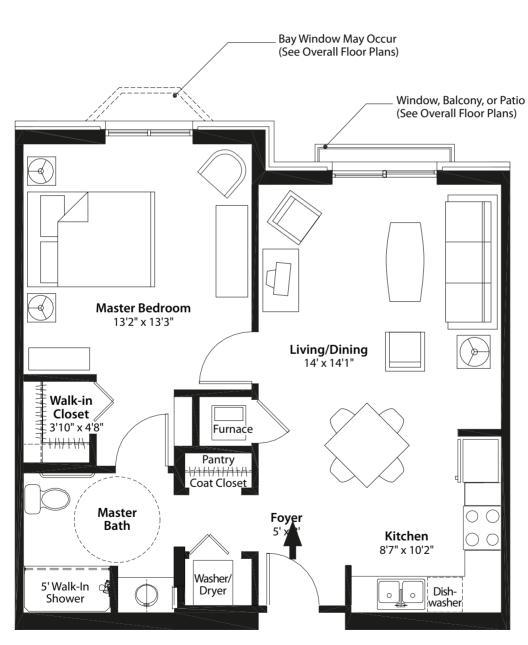

# **B Wing - 1 Bedroom** 703 sq. ft.

### One Bedroom Includes:

- Full kitchen with all appliances provided and maintained
- Washer and dryer (full-size)
- 5 ft. walk-in shower
- Individual furnace and central air
- Additional 20 sq. ft. storage unit on the same floor as home
- 9–10 ft. ceilings
- Abundant electrical, television, phone, and data outlets
- Emergency response system