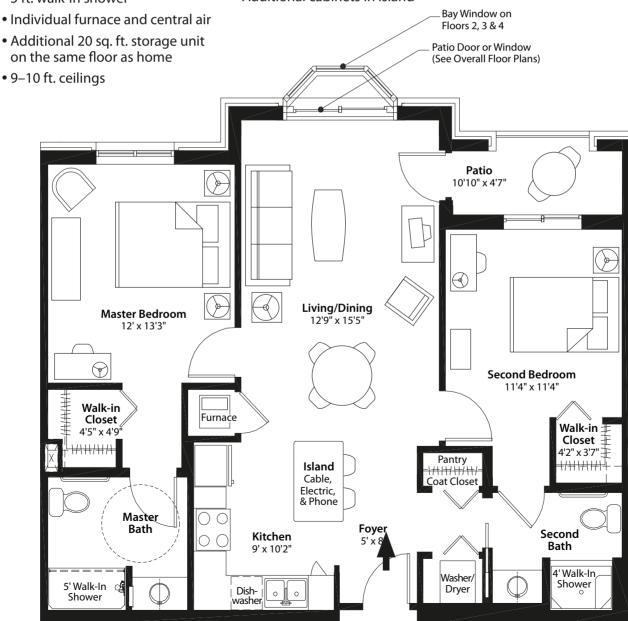

### A Wing - 2 Bedroom

1,083 sq. ft.

### Two Bedroom Includes:

- Full kitchen with all appliances provided and maintained
- Washer and dryer (full-size)
- 5 ft. walk-in shower

- Individual furnace and central air
- Abundant electrical, television, phone, and data outlets
- Emergency response system
- Full pantry
- Two linen closets
- Additional cabinets in island • Additional 20 sq. ft. storage unit Bay Window on on the same floor as home Floors 2, 3 & 4 • 9-10 ft. ceilings Patio Door or Window (See Overall Floor Plans) **Patio** 9'11" x 4'8' **Master Bedroom** Living/Dining 12' x 13'9" 12'9" x 18'11' **Second Bedroom** Clőset Ĺinen Walk-in Closet Washer/ 4'9" x 6'8' Furnace Dryer Island Cable, Electric, & Phone 5' Walk-In Pantry Second Master **Bath Bath** Kitchen 00 10'7" x 8'11' 5' Walk-In Dish-Shower washer