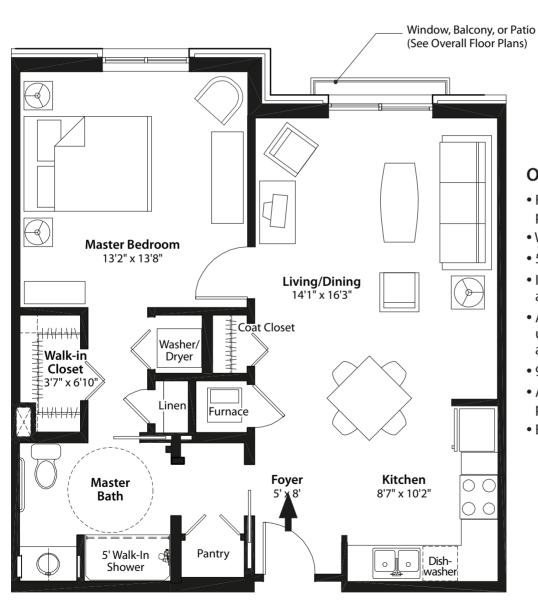

# A Wing - 1 Bedroom 767 sq. ft.

### **One Bedroom Includes:**

- Full kitchen with all appliances provided and maintained
- Washer and dryer (full-size)
- 5 ft. walk-in shower
- Individual furnace and central air
- Additional 20 sq. ft. storage unit on the same floor as home
- 9-10 ft. ceilings
- Abundant electrical, television, phone, and data outlets
- Emergency response system