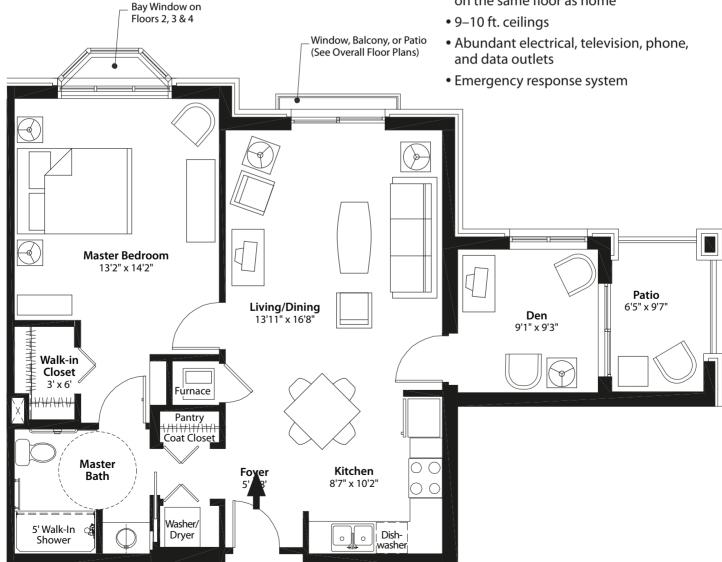

# B Wing - 1 Bedroom & Den 816 sq. ft.

### One Bedroom + Den Includes:

- Full kitchen with all appliances provided and maintained
- Washer and dryer (full-size)
- 5 ft. walk-in shower
- Individual furnace and central air
- Additional 20 sq. ft. storage unit on the same floor as home